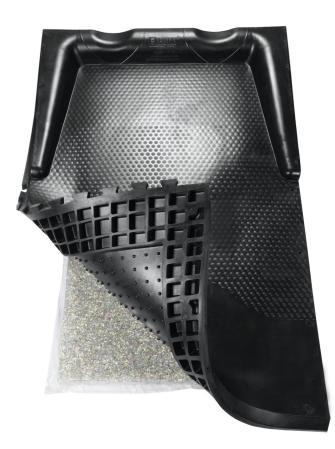

## **Jupiter F45**

Sloped non-abrasive profile at the rear

## **Product Information**

Cow mattress with a 45mm layer of PU latex foam, wrapped in a 500-micron sealed wrapper. Incorporates an integrated brisket board at the front and pillow on two sides. This unique feature is a 'world first' and ensures optimum positioning of the cow when lying in the cubicle.

| Technical Details      |                                                     |
|------------------------|-----------------------------------------------------|
| Dimensions (L x W x D) | 1143mm x 1882mm x 60-100mm (45" x 74" x 2 3/8"- 4") |
| Pallet Quantity        | 14                                                  |
| Colour                 | Black                                               |
| Weight                 | 73kg                                                |
| Fixings Required       | 9 (Figure 1)                                        |
| Fixing Type            | 80/25 SPW                                           |
| Warranty               | 10 Years                                            |