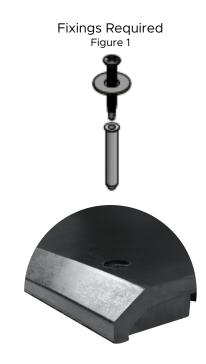

| Technical Details      |                                                     |
|------------------------|-----------------------------------------------------|
| Dimensions (L x W x D) | 1143mm x 1882mm x 60-100mm (45" x 74" x 2 3/8"- 4") |
| Pallet Quantity        | 14                                                  |
| Colour                 | Black                                               |
| Weight                 | 73kg                                                |
| Fixings Required       | 9 (Figure 1)                                        |
| Fixing Type            | 80/25 SPW                                           |
| Warranty               | 10 Years                                            |