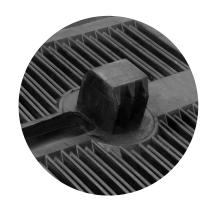

## **Product Information**

Slat Mat system designed to improve the comfort, welfare and performance of animals housed on concrete slats. Sloped profile to facilitate faster run-off and an easy-to-fit rubber wedge underside which allows it to fit every sized slat - new and old. Also helps to reduce ammonia emmissions.