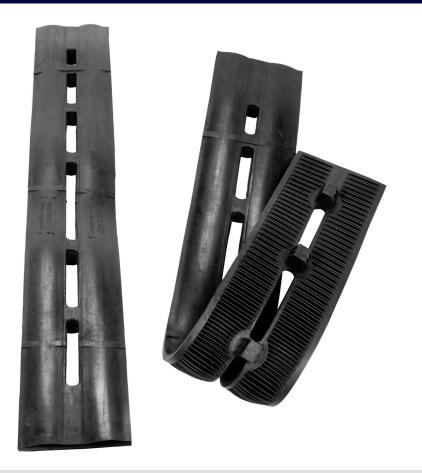

## LIVESTOCK COMFORT

**Self-Wedge Solution** 

**Smooth & Sloped profile** 

## **Product Information**

Slat Mat system designed to improve the comfort, welfare and performance of animals housed on concrete slats. Sloped profile to facilitate faster run-off and an easy-to-fit rubber wedge underside which allows it to fit every sized slat - new and old. Also helps to reduce ammonia emmissions.